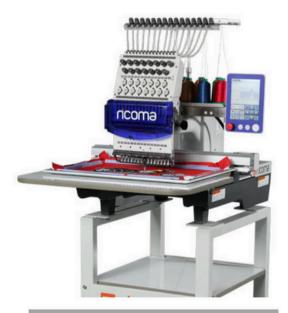

DIGITAL FABRIC PRINTER

COMPUTERISED EMBROIDERY

30 days of intensive Practical & self study based training in Design, Pattern making, Stitching, Use of technology like Laser machines, Computerized embroidery, Digital fabric printing, Heat press, Computerized stitching, Block printing, Hand embroidery at our **BEHALA CREDO House**.